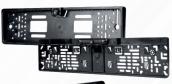

# LICENSE PLATE FRAME WITH THE BACKUP CAMERA

Universal backup camera built-in the license plate frame.

095 845 095 844 Camera with Wi-Fi

With camera

095 847

Backup camera 4.3" display

**ORDER TODAY!** store.hartphp.com.pl store.hartphp.com.pl