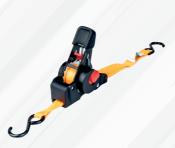

# **AUTOMATIC RATCHET TIE-DOWN**

High durability complete ratchet tie-down. Once the handle is adjusted to the right position and the released button is pressed, the automatic folding begins.

095 837

200 kg 18 mm, 2 m