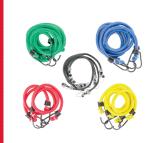

#### **ELASTIC ROPE FOR THE LUGGAGE MOUNTING**

The ropes are great for securing and transporting luggage.

095 840