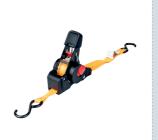

# **AUTOMATIC RATCHET TIE-DOWN**

High durability complete ratchet tie-down. Once the handle is adjusted to the right position and the released button is pressed, the automatic folding begins.

095 837

200 kg 18 mm, 2 m