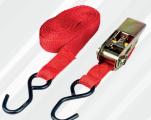

#### **RATCHET TIE-DOWN WITH TENSIONER**

Reliable protection of transported goods and safe cargo transport.

| 09   |
|------|
| 500  |
| 25 r |

5 831 095 834

500 kg 50 mm, 3 m

5000 kg 50 mm, 10 m

095 836 2000 kg 35 mm, 6 m