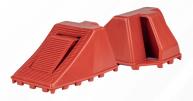

#### WHEEL WEDGE WITH BRAKE

Wheel chock to prevent uncontrolled movement of the vehicle with a mechanism to prevent the car from sliding off.

095 848