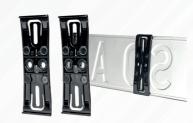

# LICENSE PLATE HOLDER

Innovative way of fixing a number plate without using frames.

095 843