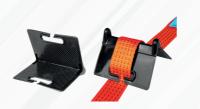

#### RATCHET TIE-DOWN CORNER PROTECTOR

Special corner protector to secure ratchet tie-downs while transporting goods.

095 841

095 842 25 mm 4 pcs