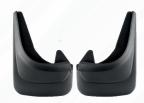

#### **MUD FLAPS**

Universal mud flaps made of high quality rubber.

**095 849** 32 x 22 cm 2 pcs

**095 850** 38.5 x 21 cm 2 pcs