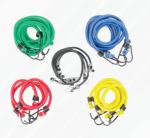

#### **ELASTIC ROPE FOR THE LUGGAGE MOUNTING**

The ropes are great for securing and transporting luggage.

095 840