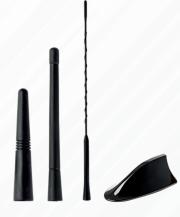

# **CAR ANTENNAS**

095 454

diameter 6 mm 40 cm

095 451

with adaptors 9 cm

**095 455** diameter 5 mm

diameter 5 mm 40 cm

**095 450** shark fin

095 453

diameter 6 mm 18 cm

095 452

with adaptors 41 cm

095 456

internal with built-in amplifier