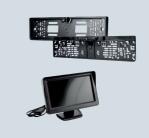

# LICENSE PLATE FRAME WITH THE BACKUP CAMERA

Universal backup camera built-in the license plate frame.

095 845 095 844 Camera with Wi-Fi

With camera

095 847

Backup camera 4.3" display

**ORDER TODAY!** store.hartphp.com.pl store.hartphp.com.pl